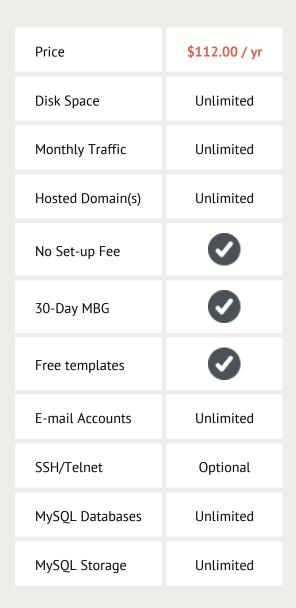

#### **MORE DETAILS**

BUSINESS PLAN

This web hosting plan is the perfect choice if you want to create an online store.

| Price            | \$64.25 / yr |
|------------------|--------------|
| Disk Space       | Unlimited    |
| Monthly Traffic  | Unlimited    |
| Hosted Domain(s) | 5            |
| No Set-up Fee    | •            |
| 30-Day MBG       | •            |
| Free templates   | •            |
| E-mail Accounts  | 500          |
| SSH/Telnet       | Optional     |
| MySQL Databases  | 20           |
| MySQL Storage    | Unlimited    |

|                 | <b>(5)</b> |
|-----------------|------------|
| PgSQL Databases | 5          |

| PgSQL Databases    | 5        |
|--------------------|----------|
| PostgreSQL Storage | 80 MB    |
| Memcached          | Optional |
| Memcached Memory   | -        |
| Varnish            | Optional |
| Varnish Memory     | -        |
| Node.js            | Optional |
| Cron Jobs          | 5        |