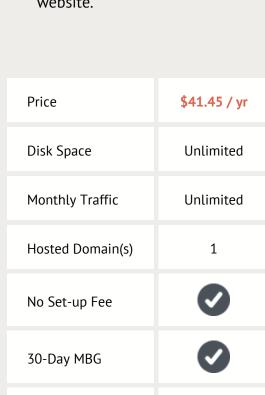

### **STARTER PLAN**

Offered at a low price, this web hosting plan is a great choice for a personal website.

| Monthly Traffic  | Unlimited |
|------------------|-----------|
| Hosted Domain(s) | 1         |
| No Set-up Fee    | •         |
| 30-Day MBG       | •         |
| Free templates   | •         |
| E-mail Accounts  | 100       |
| SSH/Telnet       | Optional  |
| MySQL Databases  | 5         |
| MySQL Storage    | Unlimited |